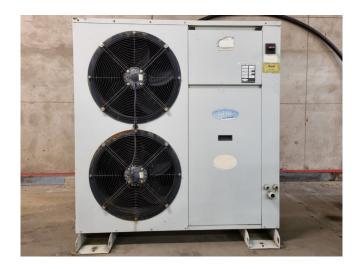

#### **Used Carrier 30 RA 021**

Used Carrier 30 RA 021 air cooled chiller on R407C. Complete with 1 Performer SZ110S4VC scroll compressor, condensor with 2 fans that have a total airflow of 7.999 m³/h, braced heat exchanger evaporator, water pump, expansion vessel and a control cabinet with a Carrier Pro-Dialog Plus controller.