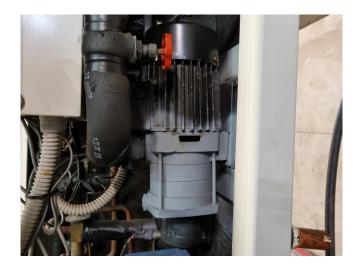

#### **Used Carrier 30 RA 021**

Used Carrier 30 RA 021 air cooled chiller on R407C. Complete with 1 Performer SZ110S4VC scroll compressor, condensor with 2 fans that have a total airflow of 7.999 m³/h, braced heat exchanger evaporator, water pump, expansion vessel and a control cabinet with a Carrier Pro-Dialog Plus controller.