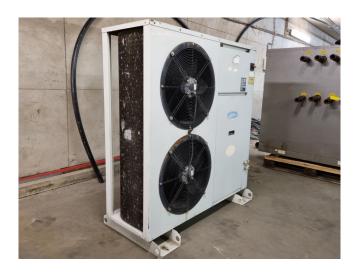

#### **Used Carrier 30 RA 021**

Used Carrier 30 RA 021 air cooled chiller on R407C. Complete with 1 Performer SZ110S4VC scroll compressor, condensor with 2 fans that have a total airflow of 7.999 m³/h, braced heat exchanger evaporator, water pump, expansion vessel and a control cabinet with a Carrier Pro-Dialog Plus controller.