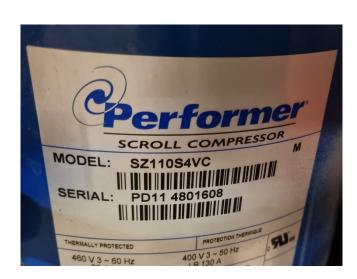

# **Specifications**

| Brand                                                      | Carrier                                                                 |
|------------------------------------------------------------|-------------------------------------------------------------------------|
| Туре                                                       | 30 RA 021                                                               |
| Product type                                               | Air Cooled Chiller                                                      |
| Capacité kW                                                | 21,6                                                                    |
| Capacity Tons                                              | 6,1                                                                     |
| Réfrigérant                                                | Freon                                                                   |
| Refrigerant Type                                           | R407C                                                                   |
| Pump                                                       | ✓                                                                       |
| module hydraulique                                         | <b>✓</b>                                                                |
|                                                            |                                                                         |
| Weight                                                     | 240                                                                     |
| Weight<br>Sizes                                            | 240<br>600x1330x1470 mm                                                 |
|                                                            |                                                                         |
|                                                            | 600x1330x1470 mm                                                        |
| Sizes                                                      | 600x1330x1470 mm<br>(LxWxH)                                             |
| Sizes  Compressor(s) type &                                | 600x1330x1470 mm<br>(LxWxH)                                             |
| Sizes  Compressor(s) type & model                          | 600x1330x1470 mm<br>(LxWxH)<br>Performer SZ110S4VC                      |
| Sizes  Compressor(s) type & model  Display                 | 600x1330x1470 mm (LxWxH) Performer SZ110S4VC Carrier Pro-Dialog Plus    |
| Sizes  Compressor(s) type & model  Display  Number of fans | 600x1330x1470 mm (LxWxH) Performer SZ110S4VC  Carrier Pro-Dialog Plus 2 |

#### **Used Carrier 30 RA 021**

Used Carrier 30 RA 021 air cooled chiller on R407C. Complete with 1 Performer SZ110S4VC scroll compressor, condensor with 2 fans that have a total airflow of 7.999 m³/h, braced heat exchanger evaporator, water pump, expansion vessel and a control cabinet with a Carrier Pro-Dialog Plus controller.