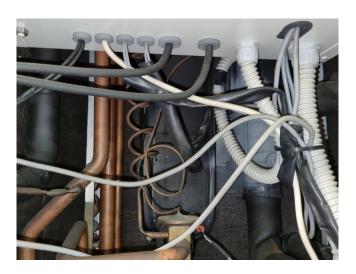

#### **Used Carrier 30 RA 021**

Used Carrier 30 RA 021 air cooled chiller on R407C. Complete with 1 Performer SZ110S4VC scroll compressor, condensor with 2 fans that have a total airflow of 7.999 m³/h, braced heat exchanger evaporator, water pump, expansion vessel and a control cabinet with a Carrier Pro-Dialog Plus controller.