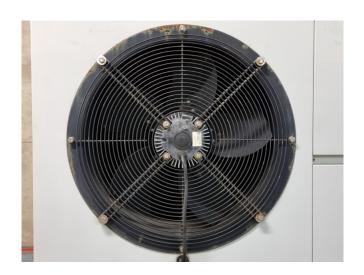

#### **Used Carrier 30 RA 021**

Used Carrier 30 RA 021 air cooled chiller on R407C. Complete with 1 Performer SZ110S4VC scroll compressor, condensor with 2 fans that have a total airflow of 7.999 m³/h, braced heat exchanger evaporator, water pump, expansion vessel and a control cabinet with a Carrier Pro-Dialog Plus controller.