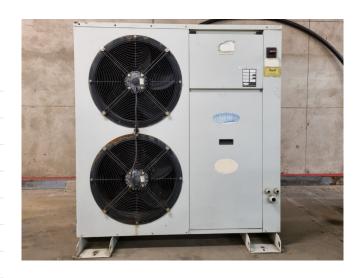

#### **Used Carrier 30 RA 021**

Used Carrier 30 RA 021 air cooled chiller on R407C. Complete with 1 Performer SZ110S4VC scroll compressor, condensor with 2 fans that have a total airflow of 7.999 m³/h, braced heat exchanger evaporator, water pump, expansion vessel and a control cabinet with a Carrier Pro-Dialog Plus controller.