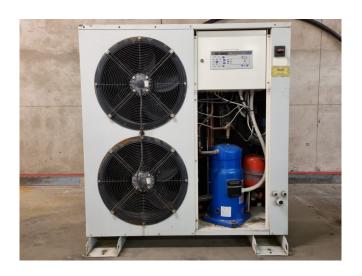

#### **Used Carrier 30 RA 021**

Used Carrier 30 RA 021 air cooled chiller on R407C. Complete with 1 Performer SZ110S4VC scroll compressor, condensor with 2 fans that have a total airflow of 7.999 m³/h, braced heat exchanger evaporator, water pump, expansion vessel and a control cabinet with a Carrier Pro-Dialog Plus controller.