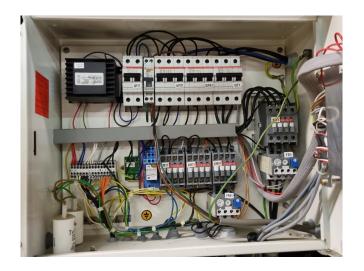

#### **Used Carrier 30 RA 021**

Used Carrier 30 RA 021 air cooled chiller on R407C. Complete with 1 Performer SZ110S4VC scroll compressor, condensor with 2 fans that have a total airflow of 7.999 m³/h, braced heat exchanger evaporator, water pump, expansion vessel and a control cabinet with a Carrier Pro-Dialog Plus controller.