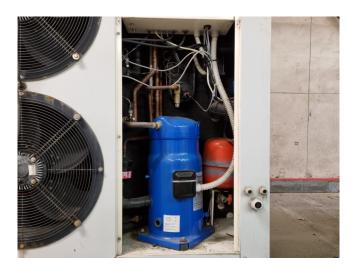

#### **Used Carrier 30 RA 021**

Used Carrier 30 RA 021 air cooled chiller on R407C. Complete with 1 Performer SZ110S4VC scroll compressor, condensor with 2 fans that have a total airflow of 7.999 m³/h, braced heat exchanger evaporator, water pump, expansion vessel and a control cabinet with a Carrier Pro-Dialog Plus controller.