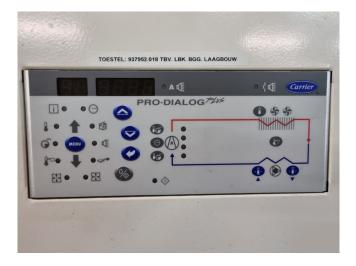

# **Specifications**

| Brand                                                      | Carrier                                                                 |
|------------------------------------------------------------|-------------------------------------------------------------------------|
| Туре                                                       | 30 RA 021                                                               |
| Product type                                               | Air Cooled Chiller                                                      |
| Capacité kW                                                | 21,6                                                                    |
| Capacity Tons                                              | 6,1                                                                     |
| Réfrigérant                                                | Freon                                                                   |
| Refrigerant Type                                           | R407C                                                                   |
| Pump                                                       | ✓                                                                       |
| module hydraulique                                         | <b>✓</b>                                                                |
|                                                            |                                                                         |
| Weight                                                     | 240                                                                     |
| Weight<br>Sizes                                            | 240<br>600x1330x1470 mm                                                 |
|                                                            |                                                                         |
|                                                            | 600x1330x1470 mm                                                        |
| Sizes                                                      | 600x1330x1470 mm<br>(LxWxH)                                             |
| Sizes  Compressor(s) type &                                | 600x1330x1470 mm<br>(LxWxH)                                             |
| Sizes  Compressor(s) type & model                          | 600x1330x1470 mm<br>(LxWxH)<br>Performer SZ110S4VC                      |
| Sizes  Compressor(s) type & model  Display                 | 600x1330x1470 mm (LxWxH) Performer SZ110S4VC Carrier Pro-Dialog Plus    |
| Sizes  Compressor(s) type & model  Display  Number of fans | 600x1330x1470 mm (LxWxH) Performer SZ110S4VC  Carrier Pro-Dialog Plus 2 |

#### **Used Carrier 30 RA 021**

Used Carrier 30 RA 021 air cooled chiller on R407C. Complete with 1 Performer SZ110S4VC scroll compressor, condensor with 2 fans that have a total airflow of 7.999 m³/h, braced heat exchanger evaporator, water pump, expansion vessel and a control cabinet with a Carrier Pro-Dialog Plus controller.