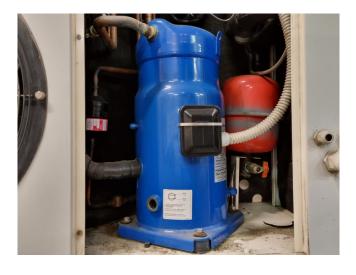

#### **Used Carrier 30 RA 021**

Used Carrier 30 RA 021 air cooled chiller on R407C. Complete with 1 Performer SZ110S4VC scroll compressor, condensor with 2 fans that have a total airflow of 7.999 m³/h, braced heat exchanger evaporator, water pump, expansion vessel and a control cabinet with a Carrier Pro-Dialog Plus controller.